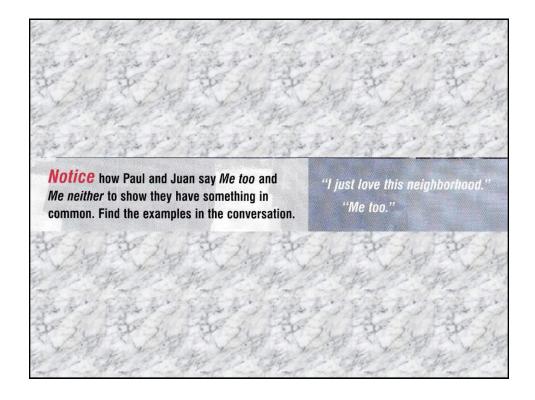

# **Responses to Affirmative Statements**

I \_\_\_\_\_ too. / Me too. / So \_\_\_\_\_ I.

A: I love soccer.

B: I do too. / Me too. / So do I.

A: I can speak English.

B: I can too. / Me too. / So can I.

A: I'm a sports fan.

# **Responses to Negative Statements**

l either. / Me neither. / Me either. / Neither I.

A: I don't love baseball.

B: I don't either. / Me neither. / Me either. / Neither do I.

A: I can't speak French.

B: I can't either. / Me neither. / Me either. / Neither can I.